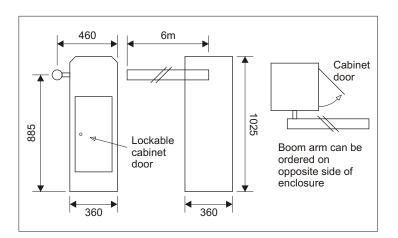

for high volume traffic situations, it is eminently suited to operating in lower volume applications with the advantage of already capable of coping with growth in traffic volume.

### **OPERATION**

Using the Magic Button MB106 torque drive control board (part# 500139) allows all potential requirements for control and exclusive safety functions

- Hold up after power reset.
- Dedicated parking software.
- Inputs for access control devices.
- Inputs for Safety devices (loop detector, PE etc.).
- Inputs for free exit.
- Auto-close timer.
- Auto-close from safety device input (with back-up timer in case of vehicle backs out).
- Automatic or manual operation (open-stop-close buttons).
- Resettable and non-resettable counter.
- Output to support flashing light.

## DIMENSIONAL SPECIFICATIONS



# TECHNICAL SPECIFICATIONS

| Operating Voltage  | 240V AC +/- 10%        |
|--------------------|------------------------|
| Motor Power        | 60W                    |
| Motor Type         | TM124 Torque Motor     |
| Output Shaft Speed | 7RPM                   |
| Opening Time       | 3.5 sec                |
| Boom Arm Size      | 6m long, 76mm diameter |
| Enclosure Material | Mild Steel             |

### **QUEENSLAND**

Brisbane (07) 3849 6666

### Gold Coast (07) 5596 4795

### VICTORIA

Melbourne (03) 9467 8555

#### NSW

Sydney (02) 9699 9654 Wollongong (02) 4256 4247

LIFTMASTER ELECTRONICS PTY LTD A.B.N. 58 000 266 035

PO BOX 54 ALEXANDRIA NSW 1435 AUSTRALIA PH: 61 2 9699 9654 FX: 61 2 9699 8443 www.liftmaster.com.au salesdesk@liftmaster.com.au