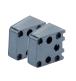

### **ARMAS PHOTO BEAMS - FIXED LENS (IP55)**

- Maximum reliability and modularity thanks to the range of accessories
- 12V ac 24V dc power supply

**Optional Brackets** 1059-0047

| MODELS | COVER<br>MATERIAL | RANGE | DIMENSIONS | PART NO.  |
|--------|-------------------|-------|------------|-----------|
| 20m    | Plastic           | 20m   | 80 x 45    | 1059-0043 |
| 40m    | riastic           | 40m   | x 20mm     | 1059-0042 |