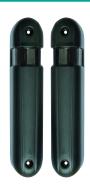

## **ARMAS PHOTO BEAMS - LARGE (IP55)**

- Offers 180° of Horizontal and 30° of Vertical adjustment
- Double pre-hole for cables input

| MODELS | COVER<br>MATERIAL | RANGE | DIMENSIONS | PART NO.  |
|--------|-------------------|-------|------------|-----------|
| 15m    | Metal             | 15m   | 130 x 60   | 1059-0034 |
| 40m    |                   | 40m   | x 52mm     | 1059-0035 |