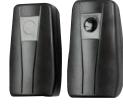

#### **ARMAS PHOTO BEAMS - COMPACT (IP55)**

- Offers 180° of Horizontal and 30° of Vertical adjustment
- Very robust and resistant for heavy duty applications, double rubber seal
- Wireless version includes 4 x AAA batteries

| MODELS                   | COVER<br>MATERIAL | RANGE   | DIMENSIONS             | PART NO.  |
|--------------------------|-------------------|---------|------------------------|-----------|
| 15m WIRELESS             | Plastic           | 8 - 15m | n 100 x 45<br>n x 45mm | 1059-0050 |
| 20m PLASTIC              | Plastic           | 20m     |                        | 1059-0052 |
| 20m ANTI-VANDAL          | Metal             | 20m     |                        | 1059-0032 |
| 15m ANTI-VANDAL WIRELESS | Metai             | 8 - 15m |                        | 1059-0033 |