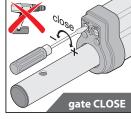

limit switches
- · Virtually maintenance free operator with a long service life
- Gate and Post bracket can be screwed or welded as required
- · Very quiet, smooth movement due to elastically supported threaded spindle
- Microprocessor control board with a range of setting options, such as: pedestrian mode, automatic closing, adjustable speed and early warning time, adjustable obstacle detection (either total or partial gate reversal)
- The operator is very reliable due to the patented gear saving brake system, even with extreme forces of greater than 1 tonne are applied, e.g. caused by wind load or vandalism



# Technical Specification Electric motor(s) 24V DC Absorbed power 118W Max torque 4500Nm Max leaf length 6M\*\*\* Duty Cycle 40%

### **EASY TO ADJUST INBUILT LIMIT SWITCHES**





## **POPULAR ACCESSORIES**



External Transformer



Safety Beams to allow auto-close



230V UPS Backup for power outages



Electric solenoid lock c/w latch plate



Maglock



k Electric Drop Bolt



with fob reader capabilities

<sup>\*</sup>For gate leaves exceeding 3m – an electric lock must be installed
\*\*Max. gate leaf will depend on gate weight and wind load

<sup>(</sup>Contact Global Access For details)