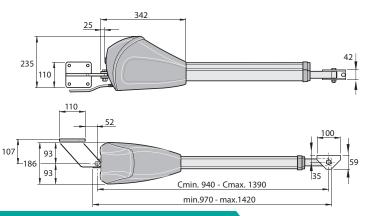

# Technical Specification Electric motor(s) 24V DC Absorbed power 118W Max torque 4500Nm Max leaf length 6M\*\*\* Duty Cycle 40%