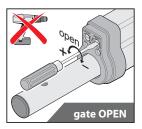

lt limit switches
- · Virtually maintenance free operator with a long service life
- Gate and Post bracket can be screwed or welded as required
- · Very quiet, smooth movement due to elastically supported threaded spindle
- Microprocessor control board with a range of setting options, such as: pedestrian mode, automatic closing, adjustable speed and early warning time, adjustable obstacle detection (either total or partial gate reversal)
- The operator is very reliable due to the patented gear saving brake system, even with extreme forces of greater than 1 tonne are applied, e.g. caused by wind load or vandalism



# Technical Specification Electric motor(s) 24V DC Absorbed power 118W Max torque 4500Nm Max leaf length 6M\*\*\* Duty Cycle 40%

### **EASY TO ADJUST INBUILT LIMIT SWITCHES**





## **POPULAR ACCESSORIES**



External Transformer



Safety Beams to allow auto-close



230V UPS Backup for power outages



Electric solenoid lock c/w latch plate



Maglock



k Electric Drop Bolt



with fob reader capabilities

<sup>\*</sup>For gate leaves exceeding 3m – an electric lock must be installed
\*\*Max. gate leaf will depend on gate weight and wind load

<sup>(</sup>Contact Global Access For details)