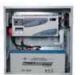

d Post bracket can be screwed or welded as required
- · Very quiet, smooth movement due to elastically supported threaded spindle
- Microprocessor control board with a range of setting options, such as: pedestrian mode, automatic closing, adjustable speed and early warning time, adjustable obstacle detection (either total or partial gate reversal)
- The operator is very reliable due to the patented gear saving brake system, even with extreme forces of greater than 1 tonne are applied, e.g. caused by wind load or vandalism



# Technical Specification Electric motor(s) 24V DC Absorbed power 118W Max torque 4500Nm Max leaf length 6M\*\*\* Duty Cycle 40%

### **EASY TO ADJUST INBUILT LIMIT SWITCHES**





## **POPULAR ACCESSORIES**



External Transformer



Safety Beams to allow auto-close



230V UPS Backup for power outages



Electric solenoid lock c/w latch plate



Maglock



k Electric Drop Bolt



with fob reader capabilities

<sup>\*</sup>For gate leaves exceeding 3m – an electric lock must be installed
\*\*Max. gate leaf will depend on gate weight and wind load

<sup>(</sup>Contact Global Access For details)