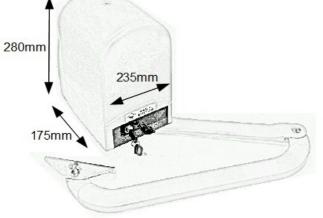

## MAGIC BUTTON

| INSTALLATION LIMITS PER LEAF |       |       |       |
|------------------------------|-------|-------|-------|
| 1m                           | 1.8m  | 2m    | 2.5m  |
| 300kg                        | 250kg | 220kg | 200kg |

The values shown above can be considerably reduced in windy areas.