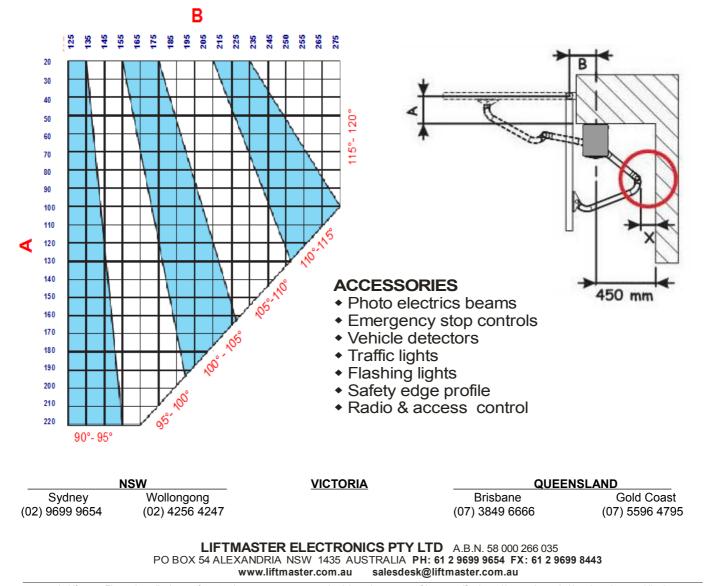

## MAGIC BUTTON

| INSTALLATION LIMITS PER LEAF |       |       |       |
|------------------------------|-------|-------|-------|
| 1m                           | 1.8m  | 2m    | 2.5m  |
| 300kg                        | 250kg | 220kg | 200kg |

The values shown above can be considerably reduced in windy areas.