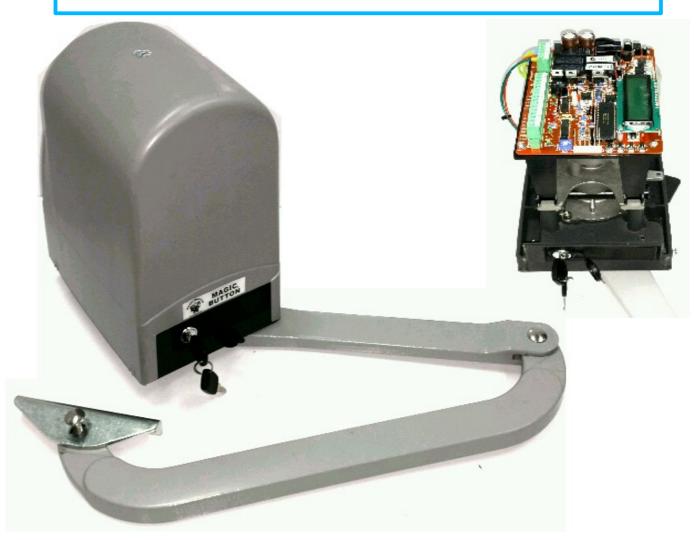

## MAGIC BUTTON

## **MB ART PRO 24V**

The MB ART PRO for domestic swing gates with a maximum length of 2.5m per leaf. The MB ART PRO 24V is designed for lightweight structures with large pillars.

The non reversing gear motor holds the gate in the open & closed positions and has built in mechanical stops.

Supplied and fitted under the cover with a Magic Button® control board with built in slow down features, provides for a fast installation and set up time.

A handy feature is their easily accessible manual unlocking mechanism so that the gates can be opened manually during electrical blackouts.