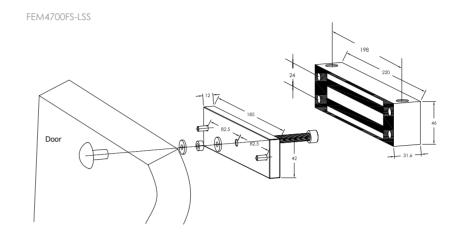

#### TECHNICAL DETAILS

| PART NO.         | FEM4700FS-LSS                                     | FEM4500FS-RSW                                     |
|------------------|---------------------------------------------------|---------------------------------------------------|
| HOLDING STRENGTH | Up to 380kg                                       | Up to 200kg                                       |
| VOLTAGE/CURRENT  | Dual Voltage 12/24VDC,<br>12VDC=400mA 24VDC=200mA | Dual Voltage 12/24VDC,<br>12VDC=360mA 24VDC=180mA |
| MONITORING       | LSS                                               | LSS                                               |
| SIZE             | Magnet size:<br>L= 220 x W= 47 x D= 30.5mm        | Magnet size:<br>L= 162 x W= 26 x D= 31mm          |
|                  | Armature plate size:<br>L= 185 x W= 42 x D= 12mm  | Armature plate size:<br>L= 130 x W= 30 x D= 8.7mm |

#### PRODUCT DIMENSIONS AND INSTALLATION

FEM4500FS-RSW

VIC Unit 7, 170 Forster Road, Mt Waverley VIC 3149
NSW Unit 5, 142 James Ruse Drive, Parramatta NSW 2150
QLD 15-19 Hudson Road, Albion QLD 4010
WA Unit 4, 200 Balcatta Road, Balcatta WA 6021
ACT Unit 2, 157-161 Gladstone Street, Fyshwick ACT 2609