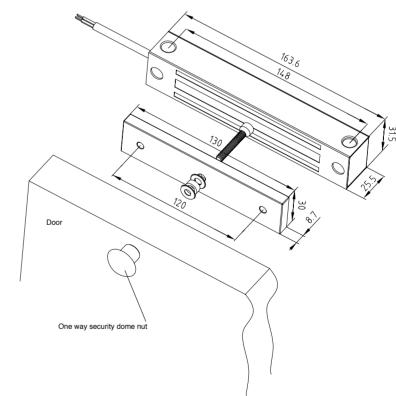

#### TECHNICAL DETAILS

| PART NO.         | FEM4700FS-LSS                                     | FEM4500FS-RSW                                     |
|------------------|---------------------------------------------------|---------------------------------------------------|
| HOLDING STRENGTH | Up to 380kg                                       | Up to 200kg                                       |
| VOLTAGE/CURRENT  | Dual Voltage 12/24VDC,<br>12VDC=400mA 24VDC=200mA | Dual Voltage 12/24VDC,<br>12VDC=360mA 24VDC=180mA |
| MONITORING       | LSS                                               | LSS                                               |
| SIZE             | Magnet size:<br>L= 220 x W= 47 x D= 30.5mm        | Magnet size:<br>L= 162 x W= 26 x D= 31mm          |
|                  | Armature plate size:<br>L= 185 x W= 42 x D= 12mm  | Armature plate size:<br>L= 130 x W= 30 x D= 8.7mm |

#### PRODUCT DIMENSIONS AND INSTALLATION

FEM4500FS-RSW

VIC Unit 7, 170 Forster Road, Mt Waverley VIC 3149
NSW Unit 5, 142 James Ruse Drive, Parramatta NSW 2150
QLD 15-19 Hudson Road, Albion QLD 4010
WA Unit 4, 200 Balcatta Road, Balcatta WA 6021
ACT Unit 2, 157-161 Gladstone Street, Fyshwick ACT 2609