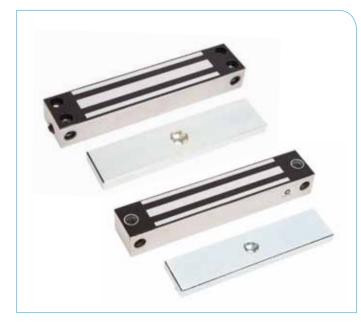

### PRODUCT DESCRIPTION

The Electro Magnetic Mini Gate Lock FEM4700FS-LSS has a holding force of up to 380kg and the Electro Magnetic Micro Gate Lock FEM4500FS-RSW has a holding force of up to 200kg.

Both products are IP67 weather resistant with stainless steel body housings. The devices provide a dual fixing arrangement, a built-in varistor surge protection and accept both 12 and 24VDC. The Electro Magnetic Gate Locks also provide the monitoring feature "Lock Status Sensor" (LSS). The Electro Magnetic Gate Locks come with a lifetime warranty.

FEM4700FS-LSS | FEM4500FS-RSW