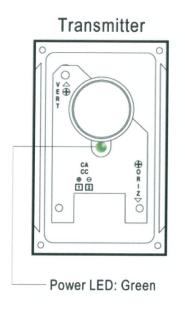

## Features

- 12-24V AC/DC Input Voltages
- 30 meters indoor and 10 meters outdoors range
- Rugged all weather design (IP-66)
- N.C./ N.O./ Common Relay Output
- Terminal block wiring connection
- Outstanding reliability and false alarm immunity
- PC Resin cover (Anti-UV)
- Application
- Sliding Gates, Swing Gates or Garage Doors
- Overhead Doors, Conveyers or Door Entrance
- Boom Gates, Alarm System or Warehouse Monitoring