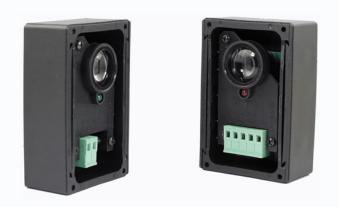

## Description

The PE24 works on infrared technology and is capable of switching loads of 1 Amp on 30 volts. Its low standby, current consumption makes it ideal for automatic gates.