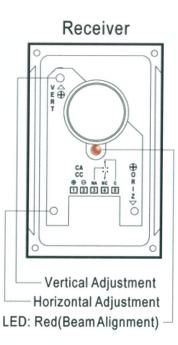

## Features

- 12-24V AC/DC Input Voltages
- 30 meters indoor and 10 meters outdoors range
- Rugged all weather design (IP-66)
- N.C./ N.O./ Common Relay Output
- Terminal block wiring connection
- Outstanding reliability and false alarm immunity
- PC Resin cover (Anti-UV)
- Application
- Sliding Gates, Swing Gates or Garage Doors
- Overhead Doors, Conveyers or Door Entrance
- Boom Gates, Alarm System or Warehouse Monitoring