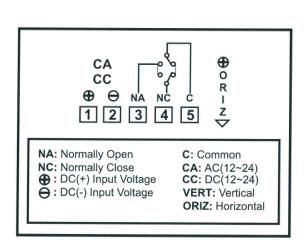

## Features

- 12-24V AC/DC Input Voltages
- 30 meters indoor and 10 meters outdoors range
- Rugged all weather design (IP-66)
- N.C./ N.O./ Common Relay Output
- Terminal block wiring connection
- Outstanding reliability and false alarm immunity
- PC Resin cover (Anti-UV)
- Application
- Sliding Gates, Swing Gates or Garage Doors
- Overhead Doors, Conveyers or Door Entrance
- Boom Gates, Alarm System or Warehouse Monitoring